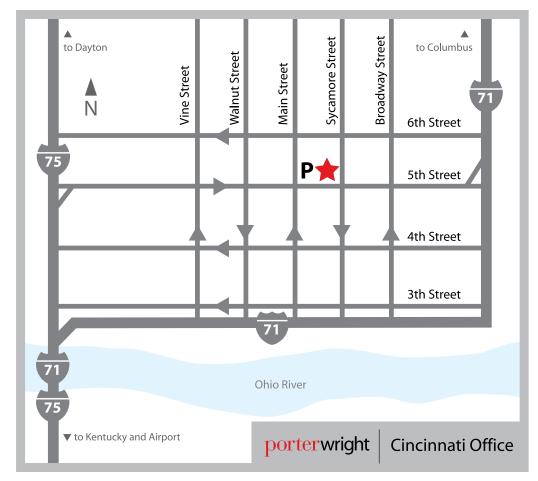

# **Directions to Porter Wright Cincinnati Office**

### From Columbus (north - taking I-71 South)

- » Take I-71 South
- » Take the Third St. exit
- » Continue onto E Third St.
- » Turn right onto Main St.
- » Turn right onto E Fifth St.
- » Immediately get into left lane and turn left into alley after the Federal Building (guard may require stop before entering)
- » Turn right to enter the 250 E Fifth St. Parking Garage, located under the building

# From Dayton (north - taking I-75 South)

- » Take I-75 South
- » Take the Fifth St. exit (Exit 1C)
- » Continue on Fifth St. to just after the intersection of Fifth St. and Main St.
- » Immediately get into left lane and turn left into alley after the Federal Building (guard may require stop before entering)

» Turn right to enter the 250 E Fifth St. Parking Garage, located under the building

### From the Airport and Kentucky (south)

- » Bear right onto I-275 East when exiting the airport
- » Take the 1-71 North/I-75 North exit (Exit 84)
- » Take the Fifth St. exit (Exit 1C)
- » Continue on Fifth St. to just after the intersection of Fifth St. and Main St.
- » Immediately get into left lane and turn left into alley after the Federal Building (guard may require stop before entering)
- » Turn right to enter the 250 E Fifth St. Parking Garage, located under the building