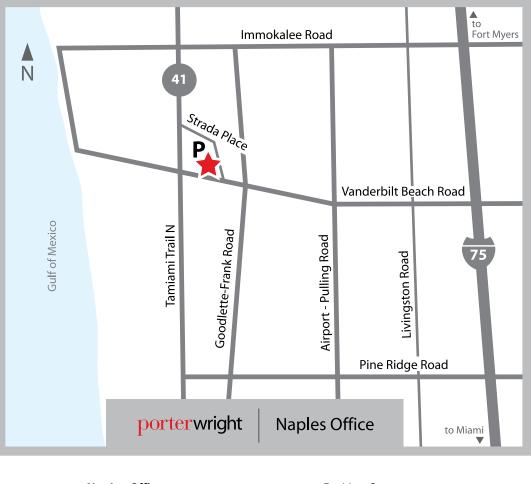

Naples Office 9132 Strada Place, Suite 301 Naples, FL 34108 239.593.2900 P Parking Garage (Additional space available in surface lots)

## From Fort Myers (north)

- » Take I-75 to the Immokalee Rd. exit (#111)
- » Turn right onto Immokalee Rd.
- » Turn left onto Goodlette-Frank Rd.
- » Turn right onto Vanderbilt Beach Rd.
- » Take the first right onto Strada Pl.
- » Turn left into parking lot
- » Building 9132 is on the left
- » Parking garage is on the right

## From Miami (south/south east)

- » Take I-75 to the Pine Ridge Rd. exit (#107)
- » Turn left onto Pine Ridge Rd.
- » Turn right onto Goodlette-Frank Rd.
- » Turn left onto Vanderbuilt Beach Rd.
- » First right onto Strada Pl.
- » Turn left into parking lot
- » Building 9132 is on the left
- » Parking garage is on the right