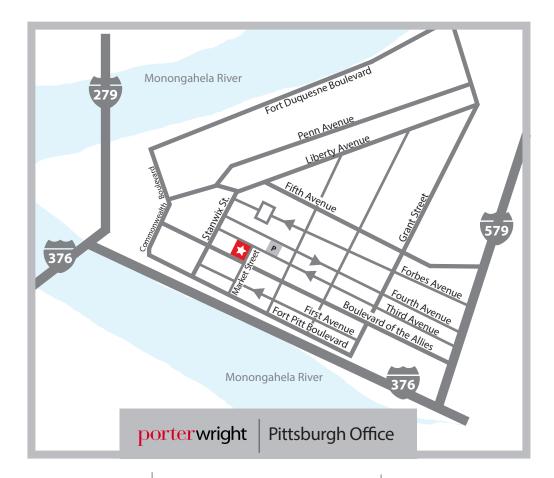

#### **Pittsburgh Office**

6 PPG Place Third Floor Pittsburgh, PA 15222 412.235.4500 P

Parking garage on Third Ave.

# GPS address to parking garage

214 Third Avenue Pittsburgh, PA 15222

# **Directions from parking garage**

- » Exit the garage on Third Ave. and travel West, crossing Third Ave.
- » Enter 6 PPG Place and check in with security

#### **Directions to Porter Wright Pittsburgh Office**

# From the South (Washington or I-70)

- » Take I-79 North
- » Take I-376 East, through Ft. Pitt Tunnel
- » Take the Boulevard of Allies exit
- » Turn left onto Stanwix St.
- » Turn right onto Fourth Ave.
- » Turn right to enter the garage
- » Follow the walking directions above to get from the parking garage to our building

#### From the East (Monroeville)

- » Take I-376 West
- » I-376 merges with US-22. Use the left lane to exit on Stanwix St.
- » Continue on Stanwix St.
- » Turn right onto Fourth Ave.
- » Turn right to enter the garage
- » Follow the walking directions above to get from the parking garage to our building

# From the North (Cranberry/I-76 Turnpike)

- » Take I-79 South
- » Take exit 72 towards Pittsburgh on I-279 South
- » Use the left lane to take the exit toward downtown
- » Stay left to stay on Ft. Pitt Blvd.
- » Turn left to stay on Ft. Pitt Blvd.
- » Turn right onto Stanwix St.
- » Turn left onto Fourth Ave.
- » Turn right to enter the garage
- » Follow the walking directions above to get from the parking garage to our building

#### From the West (Airport/I-376)

- » Take I-376 East, through Ft. Pitt Tunnel
- » Take the Boulevard of Allies exit
- » Turn left onto Stanwix St.
- » Turn right onto Fourth Ave.
- » Turn right to enter the garage
- » Follow the walking directions above to get from the parking garage to our building