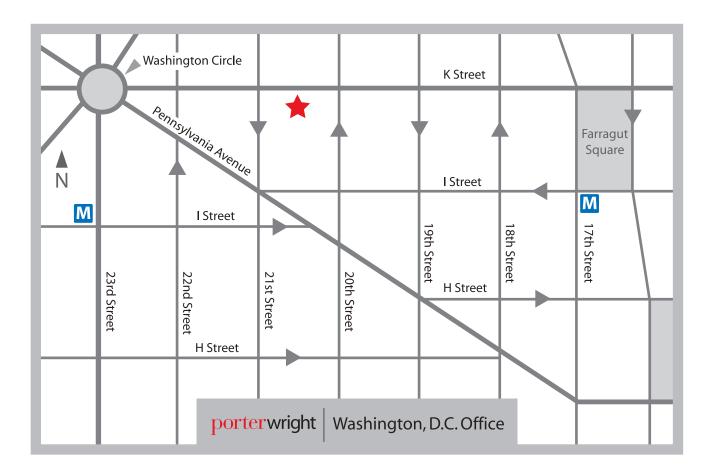

Washington, D.C. Office 2020 K Street, NW, Suite 600 Washington, DC 20006 202.778.3000

Metro Station

## Directions to Porter Wright Washington, D.C. Office From Reagan National Airport (Metro)

## To Farragut West Station (18th St.)

- » Take the Blue Line to the Farragut West Station (18th St. exit)
- » Walk west on I St., crossing 20th St.
- » Turn right on 20th St.
- » Turn left on K St., NW
- » The office will be the last building on the left

OR

## To Foggy Bottom-GWU Station (23rd St.)

- » Take the Blue Line to the Foggy Bottom-GWU Station (23rd St. exit)
- » Walk east on I St., crossing 23rd St.
- » Turn left on 21st St.
- » Turn right on K St., NW
- » The office will be the first building on the right