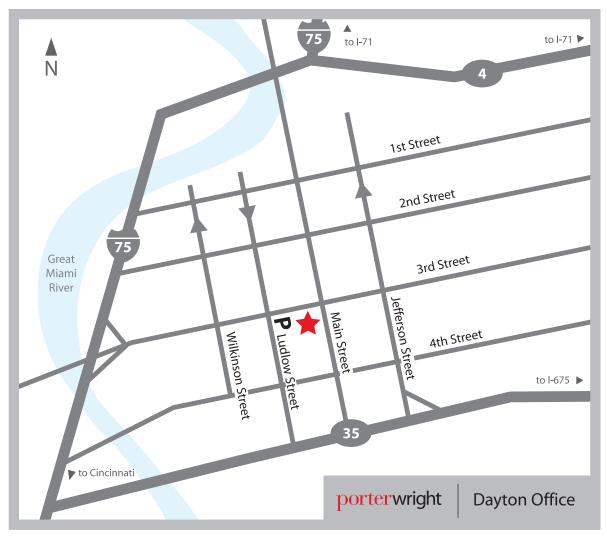

Fifth Third Center, Suite 1600 One South Main Street Dayton, OH 45402 937.449.6810

Ρ Parking Garage

> Take the garage elevator to the first floor garage lobby. Once outside, turn right onto Third St. and walk 1/2 of a block to our building. Check in with the security desk, who will escort you up.

### **Directions to Porter Wright Dayton Office**

# From Columbus (east)

- » Take I-70 West to I-675 South (exit 44)
- » Exit to Route 35 West (exit 13B)
- » Take the Jefferson St. exit
- » Turn right on Jefferson
- » Turn left on Third St.
- » Turn left on Ludlow parking garage is on left

## From Cincinnati (south)

- » Take I-75 North to the Edwin C. Moses Blvd. exit
- » Turn right on Third St.
- » Turn right on Ludlow parking garage is on left

## Alternative route from Columbus

- » Take I-70 West to Route 4, which becomes I-75 South
- » Take the Main St. exit
- » Turn left on Main St.
- » Turn right on Monument St.
- » Turn left on Ludlow parking garage is on left

### From Indiana (west)

- » Take I-70 East to Route 4. which becomes I-75 South
- » Take the Main St. exit
- » Turn left on Main St.
- » Turn right on Monument St.
- » Turn left on Ludlow parking garage is on left

### From Toledo (north)

- » Take I-75 South
- » Take the Main St. exit
- » Turn left on Main St.
- » Turn right on Monument St.
- » Turn left on Ludlow parking garage is on left