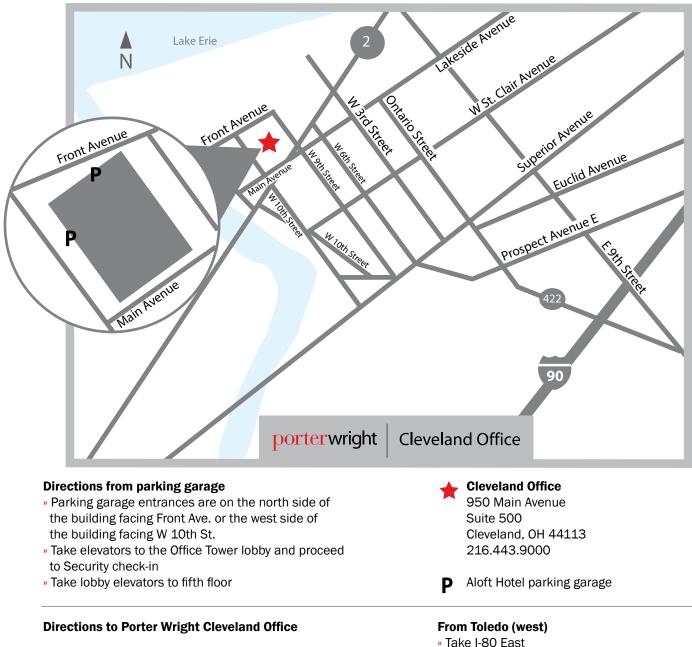

## **From Columbus or Cleveland Hopkins International Airport (south)**

- » Take I-71 North
- » I-71 N becomes I-90 at Cleveland
- » Take the E 9th St. exit (exit 172A)
- » Merge onto E 9th St.
- » Turn left onto W Prospect Ave.
- » Turn left onto W Superior Ave.
- » Turn right onto W 9th St. (first right)
- » Turn left onto Front Ave. (W 9th St. will deadend)
- » Turn left into the parking garage

- » Take I-80 East
- » I-80 becomes I-90 at Cleveland
- » Take the E 9th St. exit (exit 172A)
- » Merge onto E 9th St.
- » Turn left onto W Prospect Ave.
- » Turn left onto W Superior Ave.
- » Turn right onto W 9th St. (first right)
- » Turn left onto Front Ave. (W 9th St. will deadend)
- » Turn left into the parking garage

## From Mentor (east)

- » Take I-90 West
- » Keep right at fork to continue onto OH-2 W
- » Take the W 3rd St. exit
- » Turn left onto W 3rd St.
- » Turn right onto W Lakeside Ave.
- » Turn right onto W 9th St.
- » Turn left onto Front Ave. (W 9th St. will deadend)
- » Turn left into the parking garage